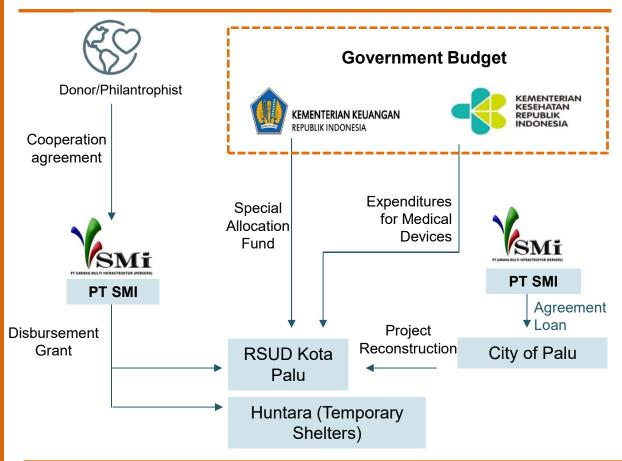

# SDG Indonesia One Platform for Collaboration on Reconstruction and Rehabilitation in Disaster Areas: Palu, Sigi and Donggala

#### **Structure and Cooperation Scheme**

Combination of Government and Private Funds with the Blended Finance Scheme can be used for Infrastructure Development in Disaster Areas