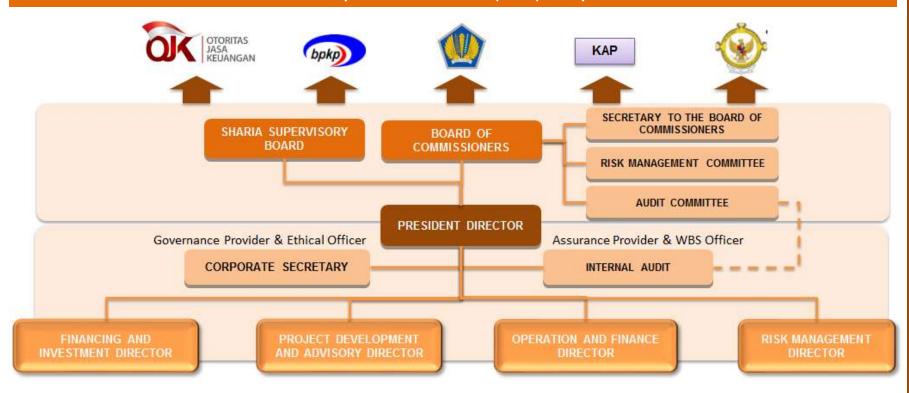

## PT SMI Is Strongly Committed in Good Corporate Governance (GCG)

#### **Good Corporate Governance (GCG) Compliance**

#### **Unit Risk and Compliance Manager (URCM)**

URCM is a **risk champion** and established in each division in order to ensure the Company's business continuity to carry out internal control which includes the application of risk management and compliance aspects within the scope of each Company Division.

#### **Establishment of Committees under the Board of Directors**

- Risk and Capital Committee (Risk Management Sub Committee, Assets & Liabilities Sub Committee, Target & Monitoring Sub Committee)
- Equity Investment Committee
- Project Development & Advisory Committee
- Financing Committee
- Information System Technology Committee
- Sustainable Financing Committee