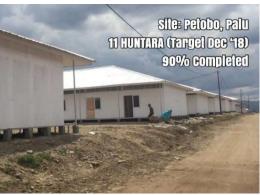

# SDG Indonesia One Platform for Collaboration on Reconstruction and Rehabilitation in Disaster Areas: Palu, Sigi and Donggala

#### **Structure and Cooperation Scheme**

Combination of Government and Private Funds with the Blended Finance Scheme can be used for Infrastructure Development in Disaster Areas