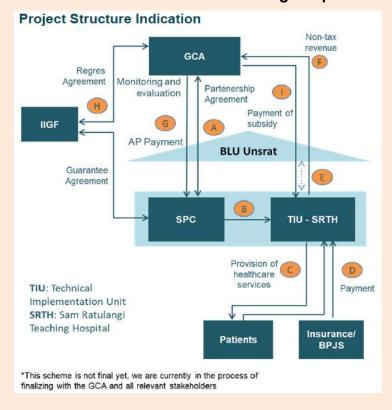

## Sam Ratulangi University Hospital PPP Project

#### Construction of a 200-bed teaching hospital

| Project Details |                                                                                                                                                                                                                 |  |  |  |
|-----------------|-----------------------------------------------------------------------------------------------------------------------------------------------------------------------------------------------------------------|--|--|--|
| Location        | Malalayang, Manado City                                                                                                                                                                                         |  |  |  |
| Project Cost    | ± IDR 387 billion                                                                                                                                                                                               |  |  |  |
| PT SMI Role     | <ul><li>Project preparation</li><li>Transaction advisory (PDF)</li></ul>                                                                                                                                        |  |  |  |
| Project Theme   | The 1 <sup>st</sup> PPP project in the health and higher education sector in Indonesia                                                                                                                          |  |  |  |
| Progress        | Finalization of FBC                                                                                                                                                                                             |  |  |  |
| Benefits        | <ul> <li>Provide facilities and infrastructure for medical higher education</li> <li>Provide significant benefits and influence on public health services in the city of Manado and its surroundings</li> </ul> |  |  |  |