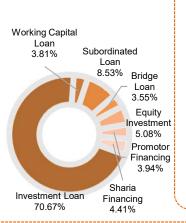

Portfolio Distribution (December 2018)

Performance (December 2018)

**AAA**Stable

Highest rating for local company

National Rating

BBB/Stable International Rating

similar with sovereign rating

USD 4\_3 billion

Total Asset\*

USD 2\_5 billion

Total Equity\*

USD 38 2 billion Total Project Value\*

18.14

Multiplier effect To paid up capital

times

"Unqualified **Opinion**"