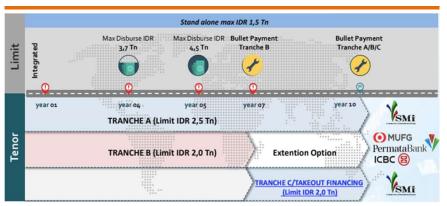

## **Showcase #4: Take Out Financing**

Trans Sumatera Toll Road: Equity Financing for Pekanbaru – Dumai using Future Revenue of Tanjung Priok Access as underlying

## **Project Structure**

- Tranche A syndication, SMI portion max. Rp 2.5 trillion tenor 10 years
- Tranche B syndication, SMI portion max. Rp 1 trillion tenor 7 years, with extension option for 3 years
- Take-Out Financing facility within tranche, limit Rp 2 trillion, 3
  years after expiration of tranche B or 10 years after contract signing

### **Project Profile**

| Project<br>Description | Financing for equity portion of Trans Sumatera Toll Road section Pekanbaru – Dumai using revenue stream from existing concession of Tanjung Priok Toll Road Access                                                                                                                              |  |  |  |  |
|------------------------|-------------------------------------------------------------------------------------------------------------------------------------------------------------------------------------------------------------------------------------------------------------------------------------------------|--|--|--|--|
| Location               | <ul> <li>Pekanbaru – Dumai in Riau</li> <li>Tanjung Priok Access within jabodetabek outer and inner ring road</li> </ul>                                                                                                                                                                        |  |  |  |  |
| Investment<br>Need     | Rp 16.2 trillion                                                                                                                                                                                                                                                                                |  |  |  |  |
| PT SMI Role            | Financing for equity portion on top of debt portion that is obtained from commercial bank                                                                                                                                                                                                       |  |  |  |  |
| Portion                | Investment loan of maximum limit Rp 3.5 trillion (tranche A Rp 2.5 trillion and tranche B Rp 1 trillion, include take out financing facility within tranche B                                                                                                                                   |  |  |  |  |
| Issue<br>Addressed     | <ul> <li>Asset securitization as equity financing is part of the government fiscal tool as a substitute of paid-up capital to SOE</li> <li>Take out financing addressed the issue of banking sector's appetite on short-term loan tenor, thus attracting foreign bank to participate</li> </ul> |  |  |  |  |
| Thematic               | Provision of financing with innovation of asset securitization scheme combined with take out financing facility                                                                                                                                                                                 |  |  |  |  |
| Progress               | <ul><li>Pekanbaru Dumai - construction</li><li>ATP - operationalized</li></ul>                                                                                                                                                                                                                  |  |  |  |  |