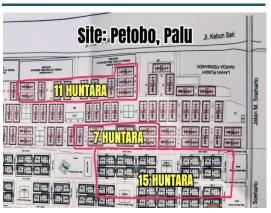

# SDG Indonesia One Platform for Collaboration on Reconstruction and Rehabilitation in Disaster Areas: Palu, Sigi and Donggala

#### **Structure and Cooperation Scheme**

Combination of Government and Private Funds with the Blended Finance Scheme can be used for Infrastructure Development in Disaster Areas